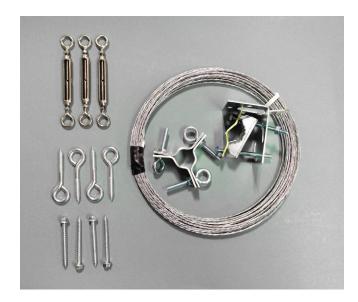

## For Roof Mounting, Part #88002 includes:

| Part Number | Description                                   | Per Pkg. |
|-------------|-----------------------------------------------|----------|
| 88010       | Universal Mast Mount                          | 1        |
| 88100       | Turnbuckles, 6" open x 4" closed              | 3        |
| 88030       | Lag Screws, 1/4 x 2 1/4" for composition roof | 4        |
| 88040       | Guy Wire clamp                                | 1        |
| 88080       | Steel Guy Wire, Galva-<br>nized               | 50 ft.   |
| 88090       | Eye bolts, wood screw, 1/4"x3"                | 4        |

Refer to mounting illustrations on the back page to determine which kit is appropriate for your application.

Roof Mount Hardware Kit: Part Number 88002 (Mast sold separately, see back page)