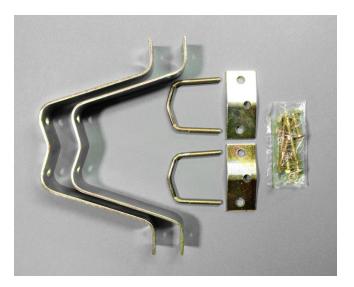

## For Wall Mounting, Part #88003 includes:

| Part Number | Description           | Per Pkg. |
|-------------|-----------------------|----------|
| 88120       | Wall Mounts, 4", with | 2        |
|             | screws                |          |

Part Number: 88002/88003

Wall Mount Hardware Kit: Part Number 88003 (Mast sold separately, see back page)

Hardware Kits are available for both roof (flat or sloped) and wall mounting. Select the appropriate Hardware Kit and the appropriate mast for your installation. The parts included in the kit are painted, plated, or galvanized to assure maximum longevity.