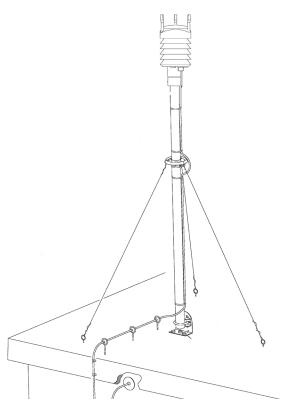

Wall Mounting (Part Number 88003)

Roof Mounting, flat or sloped roof (Part Number 88002)

5285 NE Elam Young Pkwy, Suite C100, Hillsboro, OR 97124 | phone 503-629-0887 info@columbiaweather.com | fax 503-629-0898 | ColumbiaWeather.com @2020 Columbia Weather Systems, all rights reserved. Specifications may change without notice.

## For Roof Mounting, Part #88002 includes:

| Part Number | Description                                   | Per Pkg. |
|-------------|-----------------------------------------------|----------|
| 88010       | Universal Mast Mount                          | 1        |
| 88100       | Turnbuckles, 6" open x 4" closed              | 3        |
| 88030       | Lag Screws, 1/4 x 2 1/4" for composition roof | 4        |
| 88040       | Guy Wire clamp                                | 1        |
| 88080       | Steel Guy Wire, Galva-<br>nized               | 50 ft.   |
| 88090       | Eye bolts, wood screw, 1/4"x3"                | 4        |