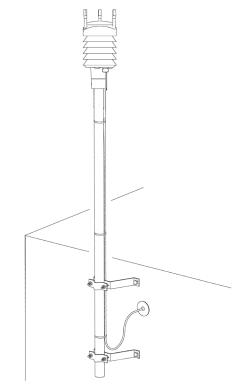

Wall Mounting (Part Number 88003)

Roof Mounting, flat or sloped roof (Part Number 88002)

5285 NE Elam Young Pkwy, Suite C100, Hillsboro, OR 97124 | phone 503-629-0887 info@columbiaweather.com | fax 503-629-0898 | ColumbiaWeather.com @2020 Columbia Weather Systems, all rights reserved. Specifications may change without notice.

## For Wall Mounting, Part #88003 includes:

| Part Number | Description           | Per Pkg. |
|-------------|-----------------------|----------|
| 88120       | Wall Mounts, 4", with | 2        |
|             | screws                |          |