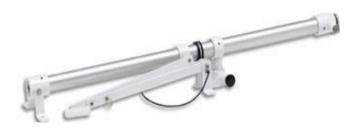

Part Number: 88018

Collapsible Roof Mount Mast shown extended with Magellan MX sensor module.

Folded Collapsible Roof Mount.

This collapsible mast assembly is designed to be permanently mounted on a flat surface and folded away into the stored position. With no internal space required for storage, this pole assembly will work anywhere side mounting or internal compartment mounting is not an option.

## **Features**

- One person setup in less than a minute
- Collapsed height of 5.5"
- Stable in high winds
- Standard with up indicator, locking brackets, and no-mar stops

**Note:** The meteorological sensor module should be stored securely unless in use. If the vehicle does not have built-in storage for the sensor module, consider Accessory Catalog Number 88173: Protective Case for Vehicle-Mount Sensors.