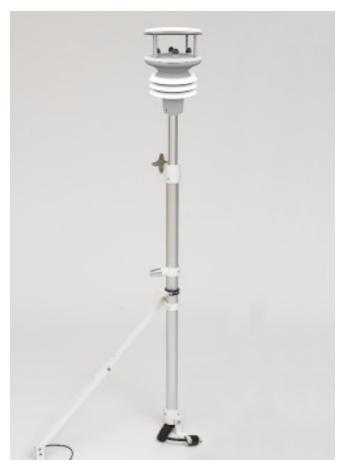

Part Number: 88018

Collapsible Roof Mount Mast shown extended with Magellan MX sensor module.

Folded Collapsible Roof Mount.

This collapsible mast assembly is designed to be permanently mounted on a flat surface and folded away into the stored position. With no internal space required for storage, this pole assembly will work anywhere side mounting or internal compartment mounting is not an option.

## **Features**

- One person setup in less than a minute
- Collapsed height of 5.5"
- Stable in high winds
- Standard with up indicator, locking brackets, and no-mar stops

**Note:** The meteorological sensor module should be stored securely unless in use. If the vehicle does not have built-in storage for the sensor module, consider Accessory Catalog Number 88173: Protective Case for Vehicle-Mount Sensors.

## **Specifications**

Footprint: 7.5" x 42" Collapsed height: 5.5" Extended height: 70"